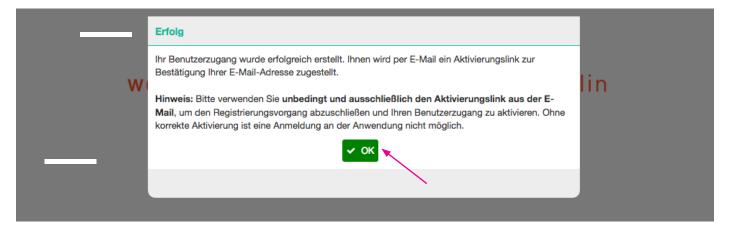

#### Step 3 - complete registration:

Once you have clicked OK, you should receive an email with the activation link to complete the registration process.

### Step 4 - confirm access:

Open the email and click on the activation link to create your account. It can take several minutes for the email to be delivered with the subject "Aktivierung des Benutzer\_innenzugangs / User account activation". If you did not receive an email, please check your spam folder!