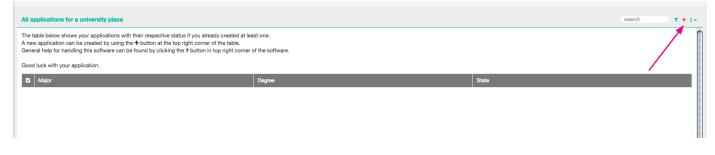

### Step 7 - create application:

Create your online-application/registration for the aptitude test by clicking on the plus + symbol on the top righthand side of the page.