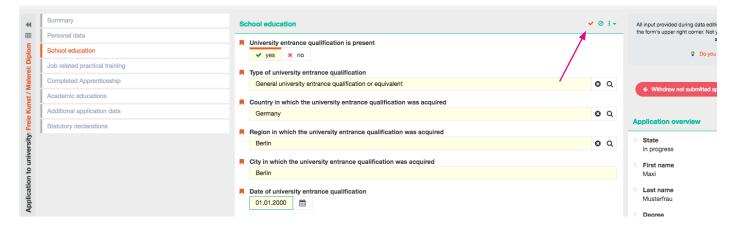

# Step 13 - d 🗸 ils of school education:

Click save and move on to the "Job related practical training" form.