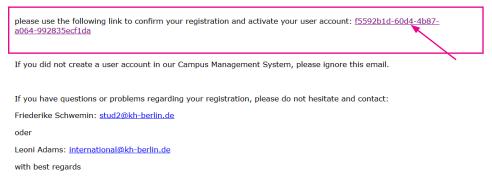

### Step 4 - confirm access:

Open the email and click on the activation link to create your account. It can take several minutes for the email to be delivered with the subject "Aktivierung des Benutzer\_innenzugangs / User account activation". If you did not receive an email, please check your spam folder!