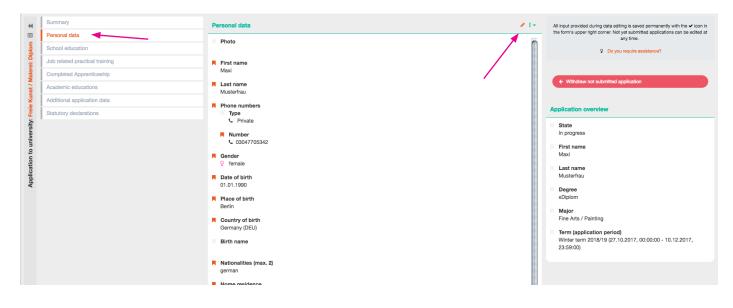

#### Step 11 - edit of personal data:

Start with the first form "Personal data". The information you provided upon registration of your user account are already included. You can click on the pencil icon *for* to edit the form. Please check all information for correctness and completeness. Before you continue with the next form, please note that all fields with the **F** orange symbol are mandatory.

### Step 12 - details of personal data and save:

When you have filled out the form, save by clicking on the check icon  $\checkmark$ . Please note, that you can safe the tab only if all mandatory fields have been filled in. But don't worry, you'll get an information which fields are still missing. After saving, continue with the "School education" form.

|                                  | Summary                        | Personal data                                                   | × 0 I - | All input provided during dat                                                      |
|----------------------------------|--------------------------------|-----------------------------------------------------------------|---------|------------------------------------------------------------------------------------|
|                                  | Personal data                  | Photo                                                           |         | the form's upper right corner                                                      |
| Malerei: Diplom                  | School education               | 1 1 1 1 1 1 1 1 1 1 1 1 1 1 1 1 1 1 1                           |         | Q C                                                                                |
| ei: D                            | Job related practical training | First name                                                      |         |                                                                                    |
| Aaler                            | Completed Apprenticeship       | Maxi                                                            |         |                                                                                    |
| Kunst / N                        | Academic educations            | A Last name                                                     |         | ← Withdraw not submit                                                              |
| e Kur                            | Additional application data    | Musterfrau                                                      |         |                                                                                    |
| Application to university: Freie | Statutory declarations         | Phone numbers Type Work Private D Mobile O Number 03047705342 + |         | Application overview State In progress First name Maxi Last name Musterfrau Decree |