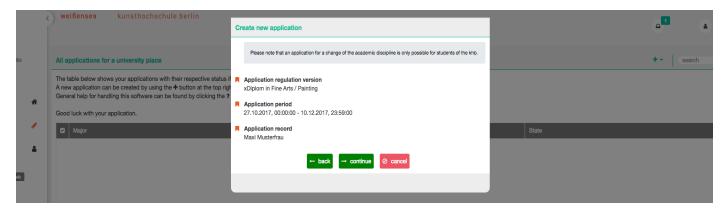

# Step 8 - select study program:

Select "Bachelor of Arts (BA)" or "Diplom" and choose then the major you wish to apply for.

| •        | weißenses kunsthochschule berlin                                                                                                                                                              | Create new application                                                                                                                                                                                      | •     |
|----------|-----------------------------------------------------------------------------------------------------------------------------------------------------------------------------------------------|-------------------------------------------------------------------------------------------------------------------------------------------------------------------------------------------------------------|-------|
|          | All applications for a university place<br>The table below shows your applications with their respective status if<br>A new application can be created by using the + button at the top right | Degree         Bachelor of Arts (BA)         Exehange-Program         xDiplom           Major         Fashion Design         Product Design         Textile and Surface Design         Visual Communication | +     |
| *        | General help for handling this software can be found by clicking the ?<br>Good luck with your application.                                                                                    | → continue ⊘ cancel                                                                                                                                                                                         |       |
|          | Major                                                                                                                                                                                         |                                                                                                                                                                                                             | State |
| <b>A</b> |                                                                                                                                                                                               | Or<br>Create new application                                                                                                                                                                                |       |
|          |                                                                                                                                                                                               | Degree                                                                                                                                                                                                      |       |
|          |                                                                                                                                                                                               | Bachelor of Arts (BA) Exchange Program xDiplom                                                                                                                                                              |       |
|          | וז<br>זן:<br>?                                                                                                                                                                                | Fine Arts / Painting Fine Arts / Sculpture Fine Arts / Stage and Costume                                                                                                                                    |       |
|          |                                                                                                                                                                                               | → continue Ø cancel                                                                                                                                                                                         |       |
|          |                                                                                                                                                                                               |                                                                                                                                                                                                             |       |
|          |                                                                                                                                                                                               |                                                                                                                                                                                                             |       |